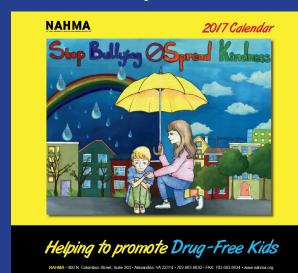

#### Drawing will be held on Dec. 16, 2016

Calendars make great holiday gifts for your properties, community event giveaways and colleagues. This year's theme, "Words That Heal: Stop Bullying, Spread Kindness" is illustrated through the unique poster art created by children, seniors and adults with special needs living in affordable housing. Support the drug-free message today. Send in the order form at right without delay. Or, order online at www.nahma.org.