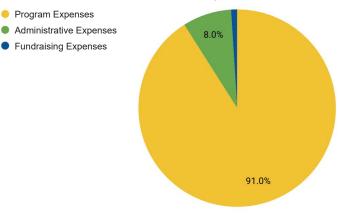

# **Operating Expenses Report**

For the year ending 2019

This page will be updated following the audit of 2020 operating expenses scheduled to be completed in May/June of 2021.

This summary demonstrates the financial health of the Foundation. Below is an analysis of the overall NAHMA Year Ending 2019 Operating Expenses as well as benchmarking statistics that compare the Foundation to the performance metrics used by Charity Navigator.

### How does the NAHMA Educational Foundation measure up?

The NAHMA Educational Foundation is running an efficient operation and performing above all three industry benchmarks.

#### NAHMA Education Foundation - 2019 Expenses