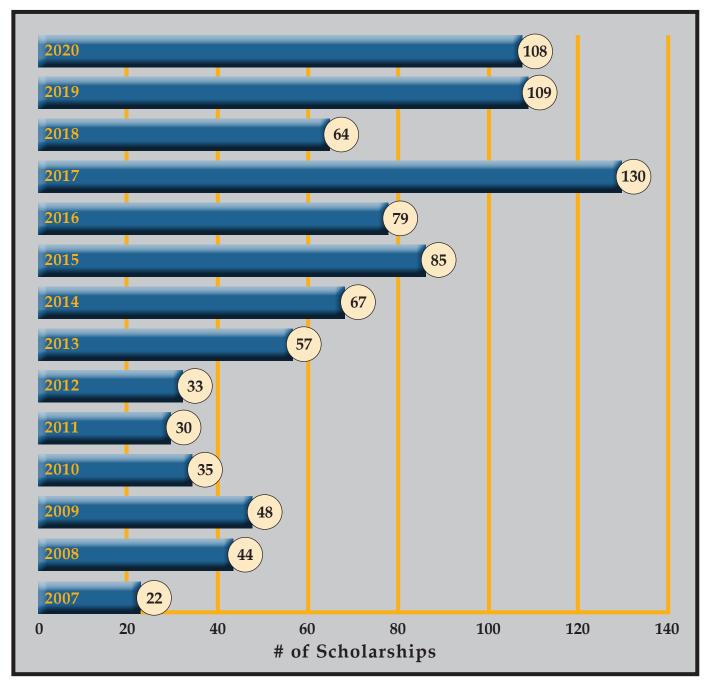

## NUMBER OF NAHMA GRADUATES BY YEAR:

| 2007 | 1  |
|------|----|
| 2008 | 5  |
| 2009 | 6  |
| 2010 | 6  |
| 2011 | 8  |
| 2012 | 10 |
| 2013 | 14 |
| 2014 | 11 |
| 2015 | 17 |
| 2016 |    |
| 2017 |    |
| 2018 | 19 |
| 2019 |    |
| 2020 |    |
|      |    |