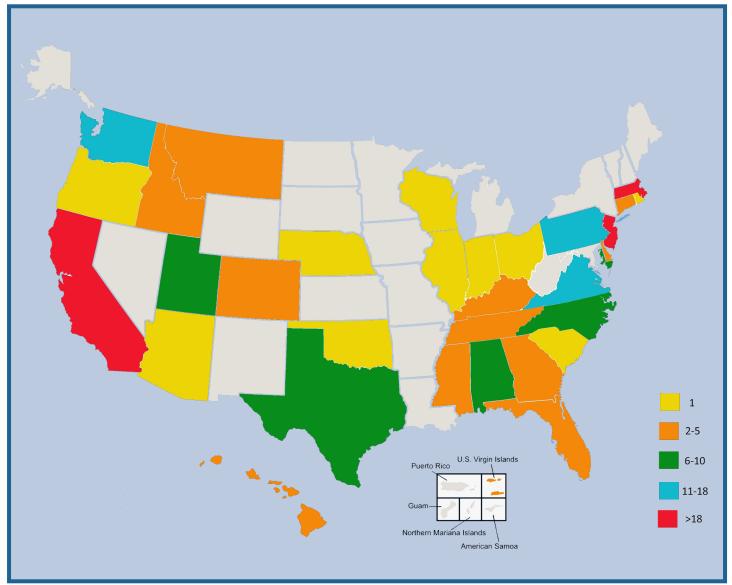

## NUMBER OF NAHMA GRADUATES BY YEAR:

| 2007 | 1  |
|------|----|
| 2008 | 5  |
| 2009 | 6  |
| 2010 | 6  |
| 2011 | 8  |
| 2012 | 10 |
| 2013 | 14 |
| 2014 | 11 |
| 2015 | 17 |
| 2016 |    |
| 2017 |    |
| 2018 | 19 |
| 2019 |    |
| 2020 |    |
|      |    |

# **Congratulations and Thank You**

The year 2020 was a different and difficult year filled with social and political unrest and tension, with the COVID-19 pandemic impacting every facet of American life on a daily basis. Those factors notwithstanding, the NAHMA Educational Foundation wishes to congratulate all the NAHMA Scholars for their diligence, steadfast and unwavering work ethic, and ambition in working toward achieving their educational goals. In particular, the foundation would like to celebrate those NAH-MA Scholars that were able to graduate in 2020. Bravo!