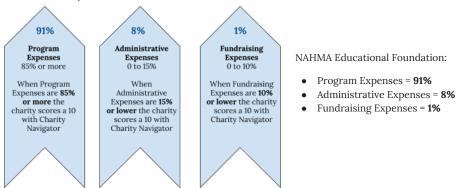

# **Operating Expenses Report**

For the year ending 2019

This page will be updated following the audit of 2020 operating expenses scheduled to be completed in May/June of 2021.

This summary demonstrates the financial health of the Foundation. Below is an analysis of the overall NAHMA Year Ending 2019 Operating Expenses as well as benchmarking statistics that compare the Foundation to the performance metrics used by Charity Navigator.

## General & Grant Making Charity Benchmarks by Charity Navigator\*

## **Program Expenses**

are expenses directly related to carrying out the mission of providing scholarships.

## **Administrative Expenses**

are expenses related to board meetings, accounting services, insurance, etc.

## **Fundraising Expenses**

are expenses related to the solicitation of contributions. expenses for the Foundation

Foundation

Together, Administrative and Fundraising Expenses make up a nonprofit's "overhead."

### How does the NAHMA Educational Foundation measure up?

The NAHMA Educational Foundation is running an efficient operation and performing above all three industry benchmarks.