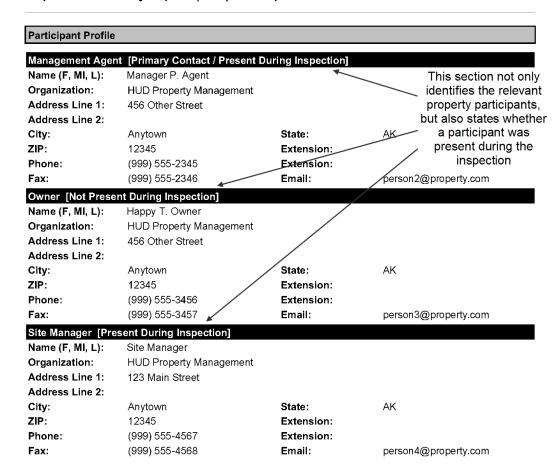

- <u>'Inspection Snapshot'</u> provides a high level summary of the inspection.
- <u>'Property Profile'</u> (see figure 1 below) identifies the number of Buildings and Units together with the occupancy information.
- <u>'Participant Profile'</u> (see figure 2 below) identifies property participants and provides their contact information. A new presence indicator will show who amongst the property participants (Management Agent, Owner and/or Site Manager) were present at the time of inspection.
- <u>'Score Summary'</u> (see figure 3 below) provides an overview of the inspection score for each of the 5 inspectable areas.
- <u>'Health & Safety Summary'</u> shows any observed 'Life' and/or 'Non-Life' threatening 'Health & Safety' deficiencies.
- <u>'Systemic Deficiencies'</u> shows 'Capital' and 'Ordinary' repair items.
- <u>'Building/Unit Summary'</u> (see figure 4 below) provides important property data, including 'Year of Construction', 'Number of Floors' and 'Building Type'.
- <u>'Certificates'</u> provides a listing of certifications that may be required for the property.
- <u>'Score Details'</u> provides an explanation of the score for the property including the source of any points deducted. Note that the inspection software allows for the recording of the same deficiency as many times as it occurs. However, it is only scored once. The number within the parentheses after the Deficiency indicates the number of observations for this inspectable area.
- <u>'Deficiency Details'</u> (see figure 5 below) identifies all recorded deficiencies for an inspectable area. The Decisions Column in this section lists the details on how the inspector identified the defect. While the 'Score Details' page described above focused on the number of points deducted, this section will identify all cited deficiencies, regardless of impact on score.

Figure 2: Participation Profile

Figure 3: Score Summary

| Auro                                                                                                             | Possible                                                                                                         | Deductions(Excluding                                                      | Pre H&S            | H&S                               |                                                                                                                                                           |
|------------------------------------------------------------------------------------------------------------------|------------------------------------------------------------------------------------------------------------------|---------------------------------------------------------------------------|--------------------|-----------------------------------|-----------------------------------------------------------------------------------------------------------------------------------------------------------|
| Area                                                                                                             | Points                                                                                                           | H&S)                                                                      | Points             | Deductions                        | Final Points                                                                                                                                              |
| Site                                                                                                             | 12.97                                                                                                            | 0.00                                                                      | 12.97              | 0.00                              | 12.97                                                                                                                                                     |
| Building Exterior                                                                                                | 16.74                                                                                                            | 7.21                                                                      | 9.53               | 0.00                              | 9.53                                                                                                                                                      |
| Building Systems                                                                                                 | 18.86                                                                                                            | 2.23                                                                      | 16.63              | 10.00                             | 6.63                                                                                                                                                      |
| Common Area                                                                                                      | 14.23                                                                                                            | 6.22                                                                      | 8.00               | 0.00                              | 8.00                                                                                                                                                      |
| Unit                                                                                                             | 37.21                                                                                                            | 1.74                                                                      | 35.46              | 6.04                              | 29.42                                                                                                                                                     |
| Total                                                                                                            | 100.00                                                                                                           | 17.41                                                                     | 82.59              | 16.04                             | 66.56                                                                                                                                                     |
| Score Version: 1                                                                                                 | Score D                                                                                                          | oate; 01/01/2014                                                          | Final Score:       | 67c*                              | 1                                                                                                                                                         |
| This column identifies ossible points nat a property an receive in ach of the five roperty areas: site, building | This colum<br>identifies<br>deductions t<br>were not<br>classified a<br>Health and<br>Safety ("H &<br>deductions | identifies the hat property's scor in each area sefore dincorporating S") | Safety ("<br>deduc | es all n and propertions income a | This column reflects the operty's score five areas, mi all deductions cluding all Heand Safety ("H S") deductions nich results in inal Score for property |